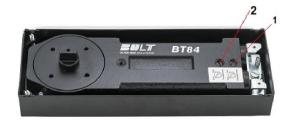

## **Closing ranges**

The floor machine has two controlled closing ranges.

Valve 1: 25° - 0° sweep

Valve 2: Increase the closing speed

between 105° and 25°.