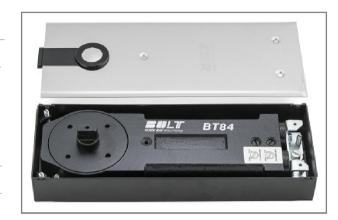

## **Technical Data & Features**

| Data & Feature                             | BT 84         |      |      |       |
|--------------------------------------------|---------------|------|------|-------|
| Machine Strength EN                        |               | EN 2 | EN 3 | EN 4  |
| external door width                        | ≤ 1100mm      | -    |      | •     |
| Closing Speed Variable by valve adjustment |               |      |      | •     |
| Back check                                 |               |      |      | -     |
| Delayed action                             |               |      |      | •     |
| Hold – open Point 90°                      |               |      |      | •     |
| Weight in kg                               |               |      |      | 5.0kg |
| Dimensions in mm                           | Length        |      |      | 310   |
|                                            | Overall depth |      |      | 110   |
|                                            | Height        |      |      | 42    |
| Door Closer tested to EN 1154              |               |      |      | •     |

# **Specification Text**

SPIDBOLT BT 84 Floor Machine for double action doors with hydraulic fully controlled closing from approx, 105° including cement box and spindle insert.

Size

EN 2, EN 3, EN4

Models