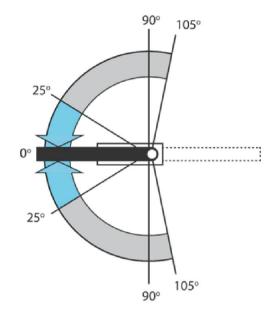

#### **Cover Plate**

The floor machine cover plate is available in stainless steel .

- Valve for Closing speed adjustable 25° 0°
- 2 Valve for increasing closing speed 105° 25°.

## **Closing ranges**

The floor machine has two controlled closing ranges.

Valve 1: 25° - 0° sweep

Valve 2: Increase the closing speed

between 105° and 25°.

## **Hold Open**

With the hold open the door can be held at an angle of 90°.