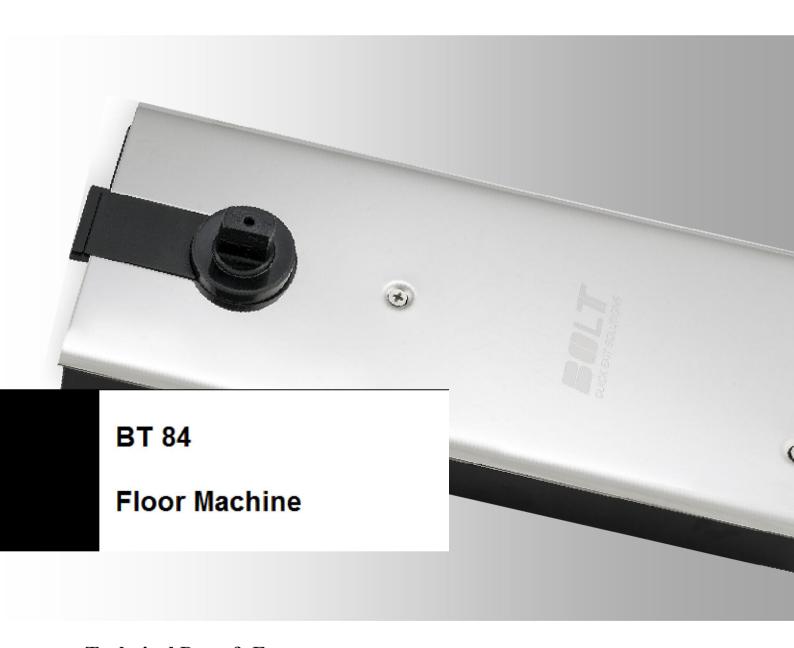

## The Economic Double Action Floor Machine

## Special Shallow design Optional hold open.

SPIDBOLT BT 84 is a double action floor spring which has been specially developed for the aluminum and toughened glass door industries.