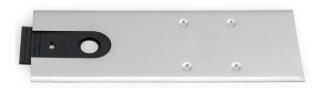

#### **Cover Plate**

The floor machine cover plate is available in stainless steel .

- Valve for Closing speed adjustable 25° 0°
- 2 Valve for increasing closing speed 105° 25°.